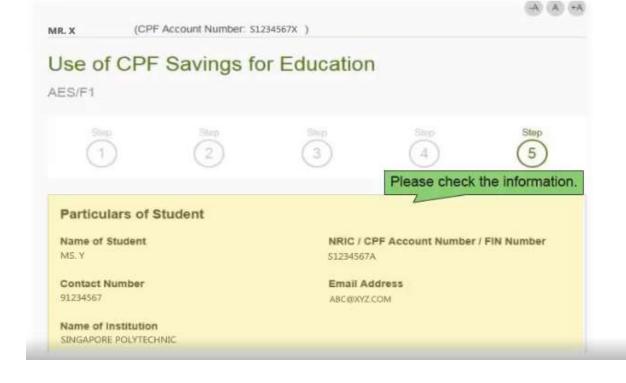

| Use of CPI<br>AES/F1              | F Savings fo         | or Education            | 1                     |                    |
|-----------------------------------|----------------------|-------------------------|-----------------------|--------------------|
|                                   | 2                    | Step<br>3               | (1)<br>Step           | Step<br>5          |
| Name of Student                   |                      |                         |                       |                    |
| MS. Y                             |                      |                         | Please cor            | nfirm the details. |
| NRIC / CPF Account<br>51234567A   | Number / FIN Numbe   | r                       |                       |                    |
| Please ensure comp<br>application | eleness and accuracy | of information to preve | ent unnecessary delay | n processing your  |
| pre-                              |                      |                         |                       |                    |
| Back Next                         |                      |                         |                       |                    |

| AR. X                       | (CPF Account Number 51)     | 234567x )               |                      |                    |
|-----------------------------|-----------------------------|-------------------------|----------------------|--------------------|
| Use of<br>AES/F1            | CPF Savings fo              | or Educatior            | ı                    |                    |
|                             | (2)                         | Step<br>3               | Step<br>4            | Step<br>5          |
| Name of Stud                | ent                         |                         |                      |                    |
| MS. Y                       |                             |                         |                      |                    |
| NRIC / CPF Ad<br>\$1234567A | ccount Number / FIN Numbe   | r                       |                      |                    |
| Please ensur                | e completeness and accuracy | of information to preve | nt unnecessary delay | in processing your |

| Particulars of Stu                | lent                    |  |
|-----------------------------------|-------------------------|--|
| Name*                             |                         |  |
| M5. Y                             |                         |  |
| NRIC / CPF Account N<br>51234567A | imber / FIN Number      |  |
| Contact Number*                   |                         |  |
| 91234567 Ent                      | er your contact number. |  |
|                                   | e.g. 90525505           |  |
| Email Address*                    |                         |  |
| ABC@XYZ.COM                       |                         |  |
|                                   |                         |  |