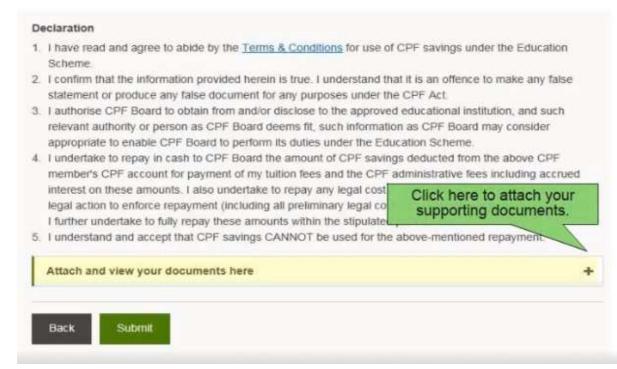

### Declaration

- I have read and agree to abide by the <u>Terms & Conditions</u> for use of CPF savings under the Education Scheme.
- I confirm that the information provided herein is true. I understand that it is an offence to make any false statement or produce any false document for any purposes under the CPF Act.
- I authorise CPF Board to obtain from and/or disclose to the approved educational institution, and such relevant authority or person as CPF Board deems fit, such information as CPF Board may consider appropriate to enable CPF Board to perform its duties under the Education Scheme.
- 4. I undertake to repay in cash to CPF Board the amount of CPF savings deducted from the above CPF member's CPF account for payment of my tuition fees and the CPF administrative fees including accrued interest on these amounts. I also undertake to repay any legal cost and expenses that may be owing due to legal action to enforce repayment (including all preliminary legal cost and expenses incurred by CPF Board). I further undertake to fully repay these amounts within the stipulated period.
- 5. I understand and accept that CPF savings CANNOT be used for the above-mentioned repayment.

| Attach ar | nd view your documents here                                                | + |
|-----------|----------------------------------------------------------------------------|---|
| Back      | Submit Click here to confirm that the information on this page is correct. |   |