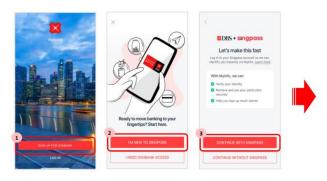

# How to apply for digibank access?

If you are, you can register for a digibank profile by downloading the digibank app and set up your login user ID and PIN in just two minutes with your ATM/Debit/Credit Card.

Scan the QR code or click <u>here</u> to learn how to set up your DBS digibank today!

Ready to start? Download now