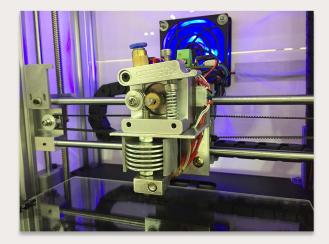

#### Features & Specifications

The Smart Lifestyle 3D Printer is focused on providing simple operations and predictive maintenance through self-diagnostic functions. To achieve this, respective sensors are used to provide feedback on operation status and its operating environment condition.

To facilitate maintenance, the components are designed in modular form so that each component could be easily replaced, and that relevant safety certified parts are being used.