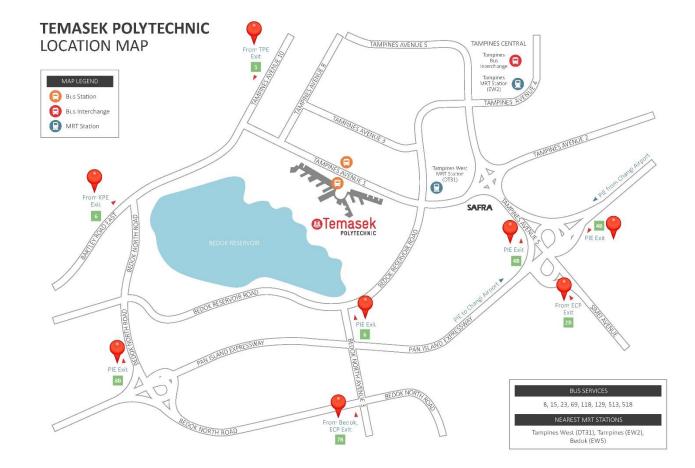

## By Car

| PIE from the East | <ul> <li>Get off the expressway from Exit 4B into Tampines North Flyover</li> <li>Go straight into Simei Avenue</li> <li>Turn left into Tampines Avenue 1</li> </ul>                             |
|-------------------|--------------------------------------------------------------------------------------------------------------------------------------------------------------------------------------------------|
| PIE from the West | <ul> <li>Get off the expressway from Exit 8B (Bedok Reservoir)</li> <li>Go straight into Bedok North Road and then into Tampines Avenue 10</li> <li>Turn right into Tampines Avenue 1</li> </ul> |
| ECP               | <ul> <li>Turn into Xilin Avenue towards Simei Avenue</li> <li>Turn left into Tampines Avenue 1</li> </ul>                                                                                        |
| TPE               | <ul> <li>Come out from Exit 5 into Tampines Avenue 10</li> <li>Turn left into Tampines Avenue 1</li> </ul>                                                                                       |