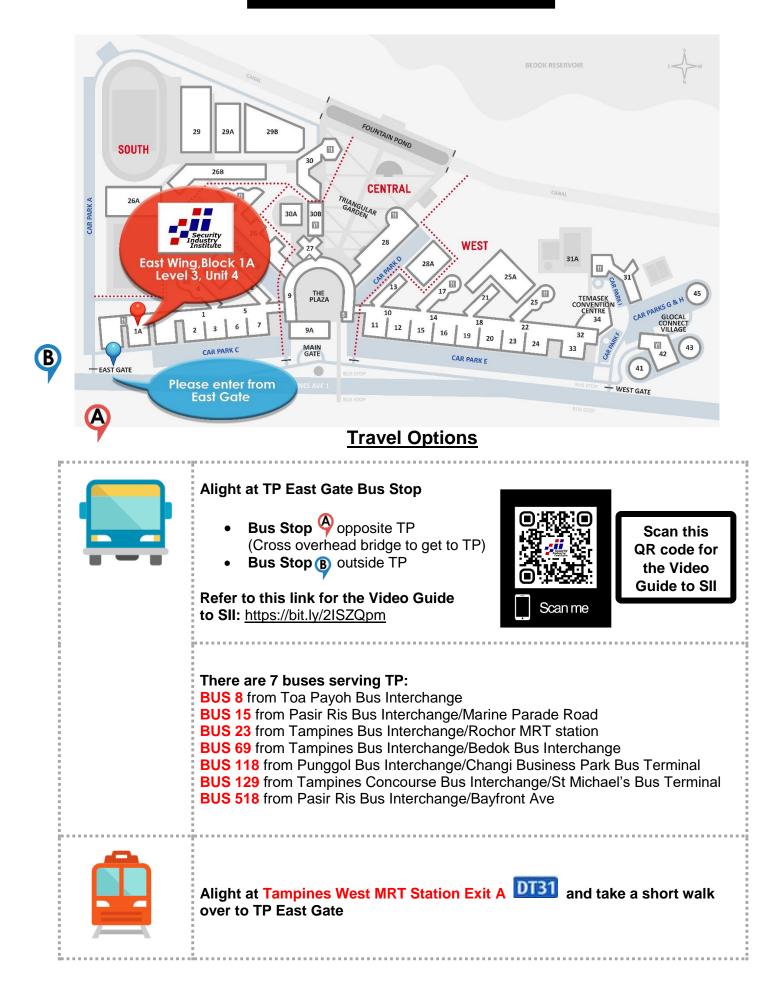

## By Bus/MRT



## By Car



| PIE from the East | <ul> <li>Get off the expressway from Exit 4B into Tampines North Flyover</li> <li>Go straight into Simei Avenue</li> <li>Turn left into Tampines Avenue 1</li> </ul>                             |
|-------------------|--------------------------------------------------------------------------------------------------------------------------------------------------------------------------------------------------|
| PIE from the West | <ul> <li>Get off the expressway from Exit 8B (Bedok Reservoir)</li> <li>Go straight into Bedok North Road and then into Tampines Avenue 10</li> <li>Turn right into Tampines Avenue 1</li> </ul> |
| ECP               | <ul> <li>Turn into Xilin Avenue towards Simei Avenue</li> <li>Turn left into Tampines Avenue 1</li> </ul>