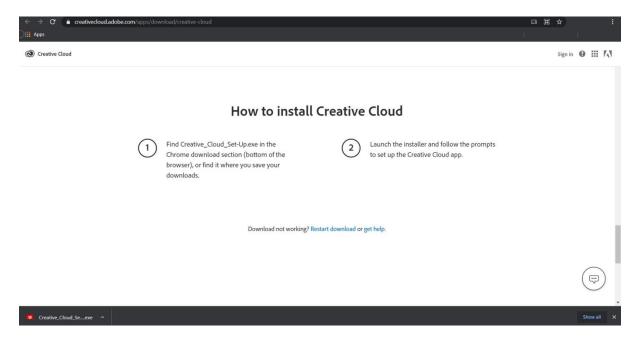

#### 1. Installing Adobe CC into your BYOD

Step 1: Launch your internet browser.

**Step 2:**Download & install the advertised software in <a href="https://creativecloud.adobe.com/apps/download/creative-cloud">https://creativecloud.adobe.com/apps/download/creative-cloud</a> into your device via Wi-Fi